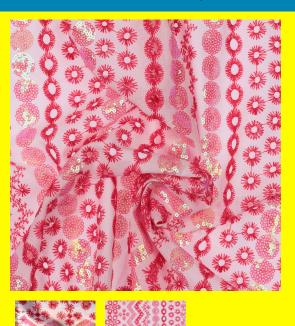

## R158, COTTON EMBROIDERY WITH SEQUINS, 154G/M2, 130CM

Cut 5M: 22,19€/M all colors available Cut 10M: 18,62€/M all colors available Roll 50M: 14,74€/M all colors available

## **Product Description**

R158, COTTON EMBROIDERY WITH SEQUINS, 154G/M2, 130CM